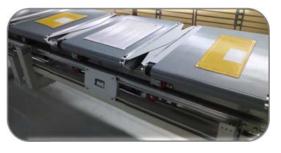

X-BELT

The Mantissa Scorpion truly is "Sortation Simplified".

M-TILT

## **Scorpion® Strengths**

- Quiet high speed sortation
- Multiple radii of curves available
- Mono-planar or bi-planar elevations available in both straight and curved track sections
- Multiple tilt profiles available
- Product capacity of 1 lb. 150 lb. (.05 kG 68 kG)
- Open controls architecture with no proprietary "black boxes"
- Low voltage (24 VDC) device components
- Cascade error free tipping
- Simplified design means less moving parts to wear
- Minimum maintenance