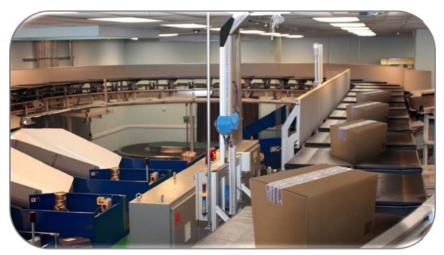

## **Scorpion® Sorters:**

The Scoprion line of sortation technology, is an innovative material handling solution. With this experience and more than 25 patents, the Mantissa Scorpion® sorter has been engineered to ensure quiet, accurate operation that is simple to maintain. The Scorpion Product line, allows flexibility across multiple platforms which creates an all new standard in high-speed sortation. Today, Mantissa is sorting diverse products in diverse locations all over the world.

X-BELT

The Mantissa Scorpion truly is "Sortation Simplified".

M-TILT

## **Scorpion® Strengths**

- Quiet high speed sortation
- Multiple radii of curves available
- Mono-planar or bi-planar elevations available in both straight and curved track sections
- Multiple tilt profiles available
- Product capacity of 1 lb. 150 lb. (.05 kG 68 kG)
- Open controls architecture with no proprietary "black boxes"
- Low voltage (24 VDC) device components
- Cascade error free tipping
- Simplified design means less moving parts to wear
- Minimum maintenance