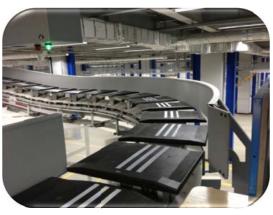

SIMPLE SPEC

P-TILT

## **Scorpion® Strengths**

- Quiet high speed sortation
- Multiple radii of curves available
- Mono-planar or bi-planar elevations available in both straight and curved track sections
- Multiple tilt profiles available
- Product capacity of 1 lb. 150 lb. (.05 kG 68 kG)
- Open controls architecture with no proprietary "black boxes"
- Low voltage (24 VDC) device components
- Cascade error free tipping
- Simplified design means less moving parts to wear
- Minimum maintenance